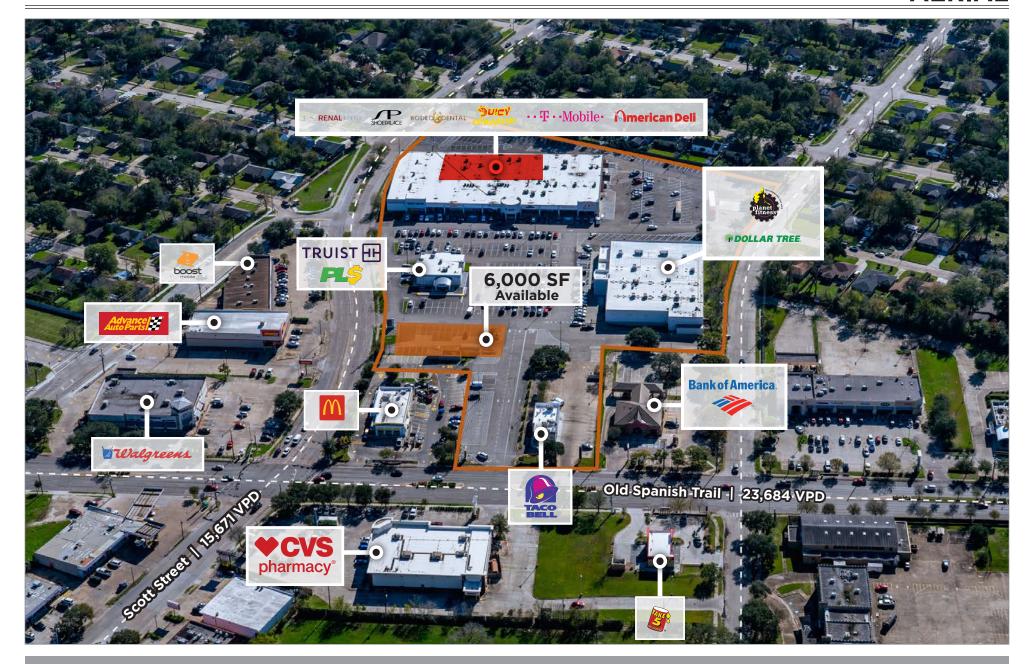

449,435
CURRENT POPULATION



36.6
MEDIAN AGE







\* Data from Costar





# **RETAIL AERIAL**





# **SITE PLAN**

| 1  | US RENAL CARE          | 9,340 SF  |
|----|------------------------|-----------|
| 2  | AVAILABLE              | 12,381 SF |
| 3  | BEAUTY EMPIRE          | 13,156 SF |
| 4  | RODEO DENTAL           | 7,010 SF  |
| 5  | AMERICAN DELI          | 1,502 SF  |
| 6  | T-MOBILE               | 1,725 SF  |
| 7  | JUICY CRAWFISH         | 4,400 SF  |
| 8  | SHOE PALACE            | 6,127 SF  |
| 9  | PLANET FITNESS         | 20,645 SF |
| 10 | DOLLAR TREE            | 12,568 SF |
| 11 | TACO BELL              | 2,240 SF  |
| 12 | NEW BUILDING AVAILABLE | 6,000 SF  |
| 13 | TRUIST                 | 2,000 SF  |
| 14 | PLS                    | 2,000 SF  |





# **AERIAL**





# **PHOTOS**







# **DEMOGRAPHICS**



| POPULATION         1 MILE         3 MILES         5 MILES           CURRENT POPULATION         15.495         156.880         449.435           2010 POPULATION         13,712         125,147         379,028           2027 POP. PROJECTION         16,030         164,579         468,038           POPULATION GROWTH         1.1%         2.1%         1.5%           MEDIAN AGE         34.9         35.3         36.6           INCOME         1 MILE         3 MILES         5 MILES           Average HH Income         \$60,119         \$71,274         \$92,434           Median HH Income         \$40,240         \$48,145         \$58,889           RACE & ETHNICITY         1 MILE         3 MILES         5 MILES           BLACK/AFRICAN AMERICAN         12,2