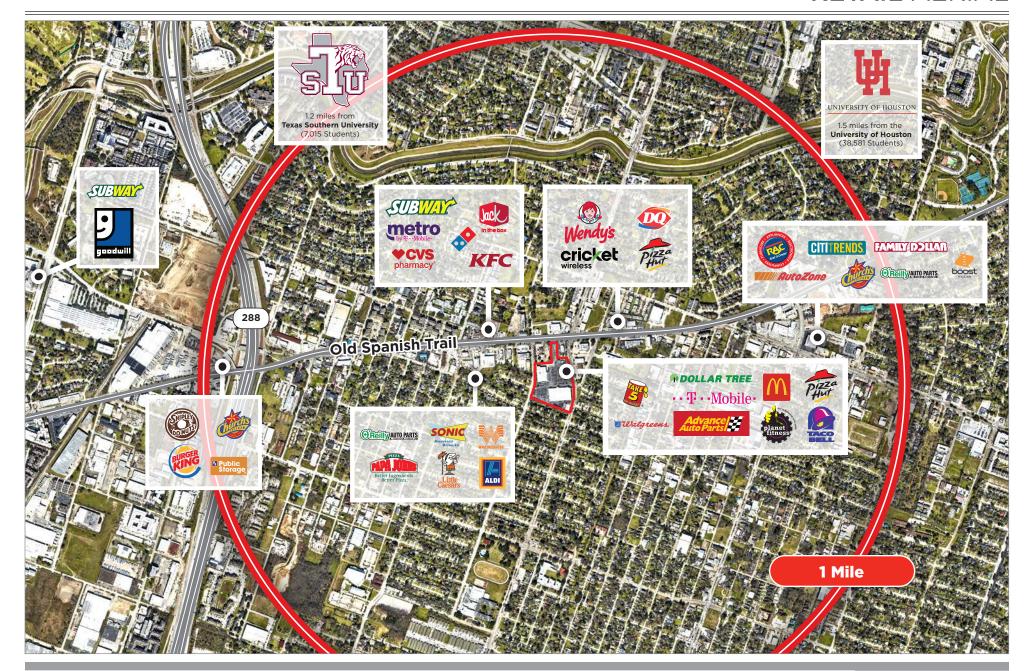

RECENTLY **RENOVATED SHOPPING CENTER**WITH BRAND NEW **6,000 SF** BUILDING AVAILABLE



6102 SCOTT STREET | HOUSTON, TEXAS 77021

# Pehaizzahce CENTER





449,435
CURRENT POPULATION



36.6
MEDIAN AGE







\* Data from Costar





# **RETAIL AERIAL**





# **SITE PLAN**

| 1  | US RENAL CARE          | 9,340 SF  |
|----|------------------------|-----------|
| 2  | AVAILABLE              | 12,381 SF |
| 3  | BEAUTY EMPIRE          | 13,156 SF |
| 4  | RODEO DENTAL           | 7,010 SF  |
| 5  | AMERICAN DELI          | 1,502 SF  |
| 6  | T-MOBILE               | 1,725 SF  |
| 7  | JUICY CRAWFISH         | 4,400 SF  |
| 8  | SHOE PALACE            | 6,127 SF  |
| 9  | PLANET FITNESS         | 20,645 SF |
| 10 | DOLLAR TREE            | 12,568 SF |
| 11 | TACO BELL              | 2,240 SF  |
| 12 | NEW BUILDING AVAILABLE | 6,000 SF  |
| 13 | TRUIST                 | 2,000 SF  |
| 14 | PLS                    | 2,000 SF  |





# **AERIAL**





# **PHOTOS**







# **DEMOGRAPHICS**



| POPULATION         1 MILE         3 MILES         5