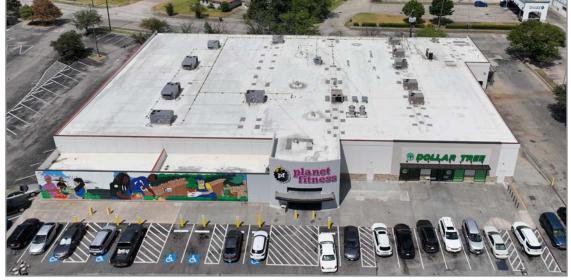

ATION



36.6
MEDIAN AGE







\* Data from Costar





# **RETAIL AERIAL**





# **SITE PLAN**

| 1  | US RENAL CARE          | 9,340 SF  |
|----|------------------------|-----------|
| 2  | AVAILABLE              | 12,381 SF |
| 3  | BEAUTY EMPIRE          | 13,156 SF |
| 4  | RODEO DENTAL           | 7,010 SF  |
| 5  | AMERICAN DELI          | 1,502 SF  |
| 6  | T-MOBILE               | 1,725 SF  |
| 7  | JUICY CRAWFISH         | 4,400 SF  |
| 8  | SHOE PALACE            | 6,127 SF  |
| 9  | PLANET FITNESS         | 20,645 SF |
| 10 | DOLLAR TREE            | 12,568 SF |
| 11 | TACO BELL              | 2,240 SF  |
| 12 | NEW BUILDING AVAILABLE | 6,000 SF  |
| 13 | TRUIST                 | 2,000 SF  |
| 14 | PLS                    | 2,000 SF  |





# **AERIAL**





# **PHOTOS**







# **DEMOGRAPHICS**



| POPULATION         1 MILE         3 MILES         5 MILES           CURRENT POPULATION         15.495         156.880         449.435           2010 POPULATION         13,712         125,147         379,028           2027 POP. PROJECTION         16,030         164,579         468,038           POPULATION GROWTH         1.1%         2.1%         1.5%           MEDIAN AGE         34.9         35.3         36.6           INCOME         1 MILE         3 MILES         5 MILES           Average HH Income         \$60,119         \$71,274         \$92,434           Median HH Income         \$40,240         \$48,145         \$58,889           RACE & ETHNICITY         1 MILE         3 MILES         5 MILES           BLACK/AFRICAN AMERICAN         12,233         81,465