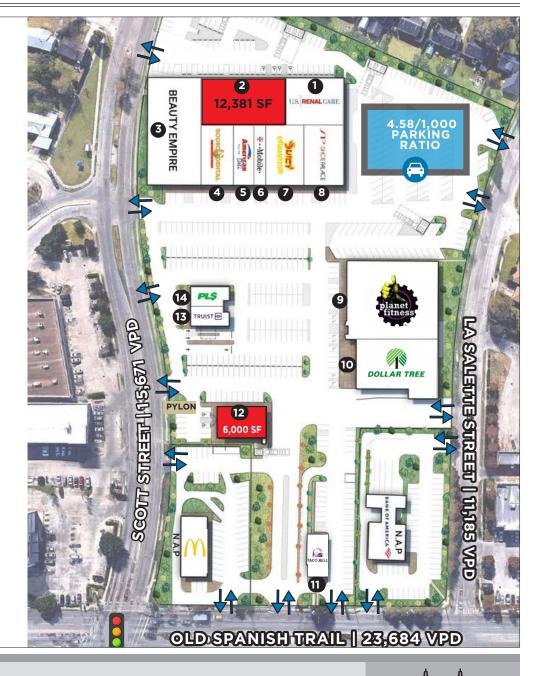

# **SITE PLAN**

| 1  | US RENAL CARE          | 9,340 SF  |
|----|------------------------|-----------|
| 2  | AVAILABLE              | 12,381 SF |
| 3  | BEAUTY EMPIRE          | 13,156 SF |
| 4  | RODEO DENTAL           | 7,010 SF  |
| 5  | AMERICAN DELI          | 1,502 SF  |
| 6  | T-MOBILE               | 1,725 SF  |
| 7  | JUICY CRAWFISH         | 4,400 SF  |
| 8  | SHOE PALACE            | 6,127 SF  |
| 9  | PLANET FITNESS         | 20,645 SF |
| 10 | DOLLAR TREE            | 12,568 SF |
| 11 | TACO BELL              | 2,240 SF  |
| 12 | NEW BUILDING AVAILABLE | 6,000 SF  |
| 13 | TRUIST                 | 2,000 SF  |
| 14 | PLS                    | 2,000 SF  |