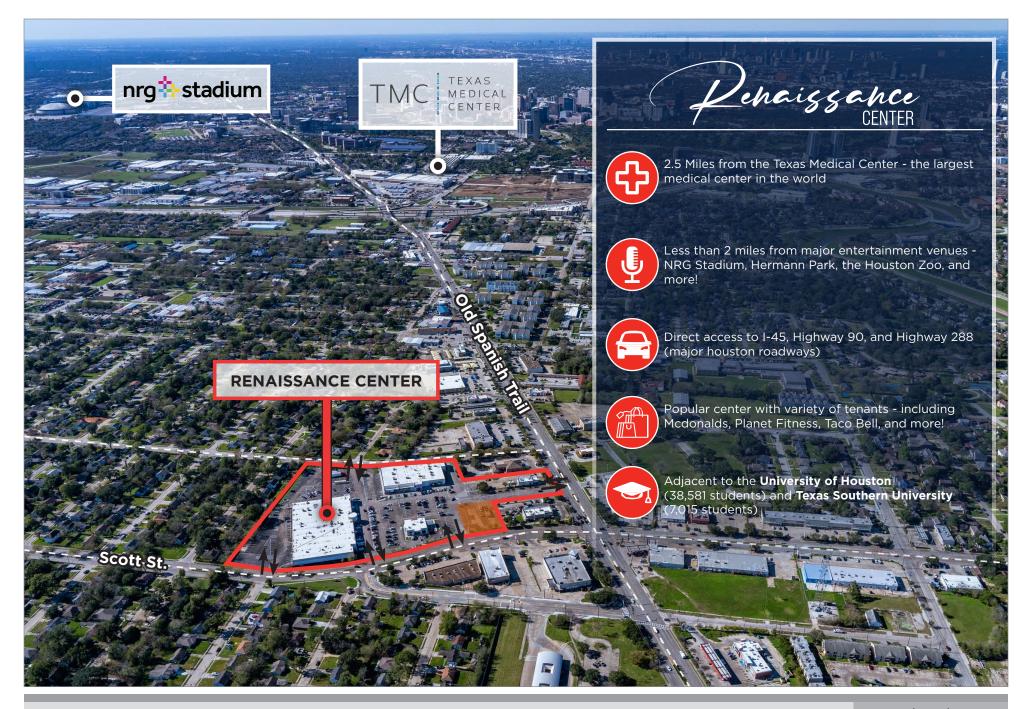

RECENTLY **RENOVATED SHOPPING CENTER**WITH BRAND NEW **6,000 SF** BUILDING AVAILABLE

6102 SCOTT STREET | HOUSTON, TEXAS 77021

# Pehaizzahce CENTER

449,435
CURRENT POPULATION

36.6
MEDIAN AGE

\* Data from Costar