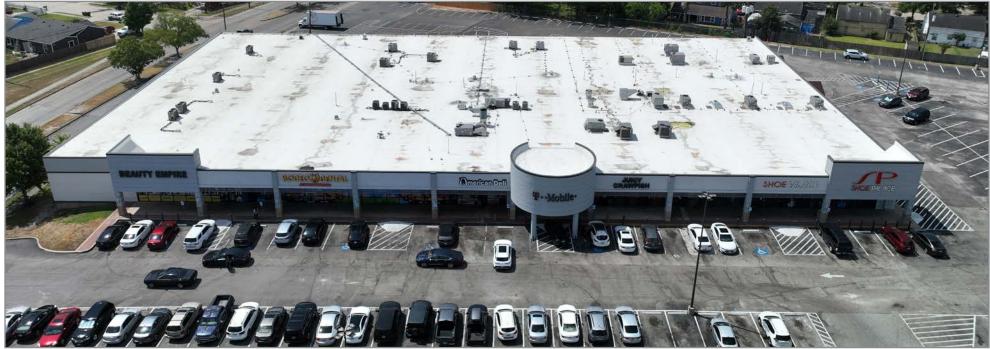

# **RETAIL AERIAL**

# **SITE PLAN**

| 1  | US RENAL CARE          | 9,340 SF  |
|----|------------------------|-----------|
| 2  | AVAILABLE              | 12,381 SF |
| 3  | BEAUTY EMPIRE          | 13,156 SF |
| 4  | RODEO DENTAL           | 7,010 SF  |
| 5  | AMERICAN DELI          | 1,502 SF  |
| 6  | T-MOBILE               | 1,725 SF  |
| 7  | JUICY CRAWFISH         | 4,400 SF  |
| 8  | SHOE PALACE            | 6,127 SF  |
| 9  | PLANET FITNESS         | 20,645 SF |
| 10 | DOLLAR TREE            | 12,568 SF |
| 11 | TACO BELL              | 2,240 SF  |
| 12 | NEW BUILDING AVAILABLE | 6,000 SF  |
| 13 | TRUIST                 | 2,000 SF  |
| 14 | PLS                    | 2,000 SF  |