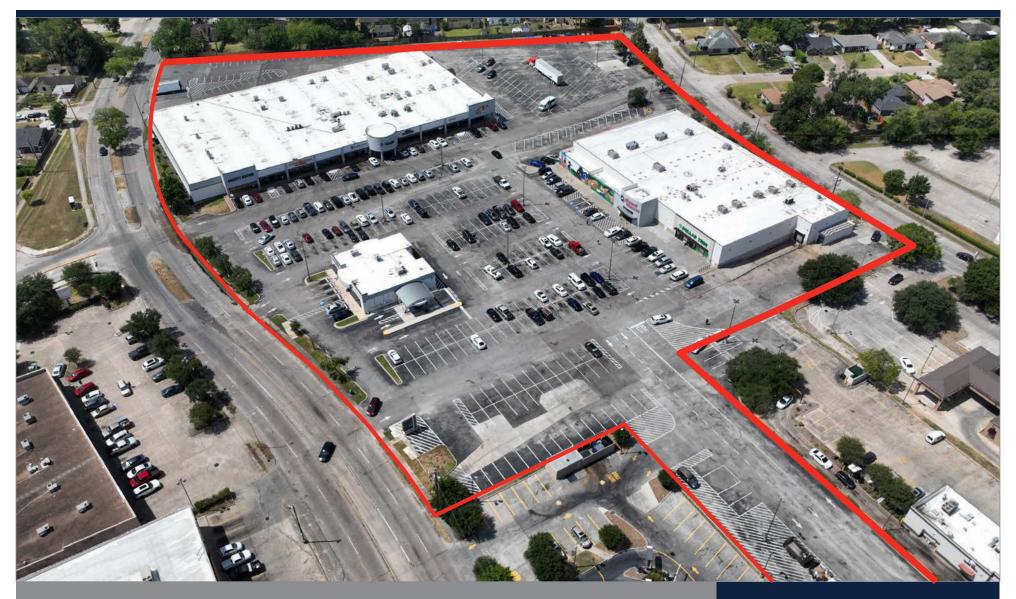

RECENTLY **RENOVATED SHOPPING CENTER**WITH BRAND NEW **6,000 SF** BUILDING AVAILABLE



6102 SCOTT STREET | HOUSTON, TEXAS 77021

# Pehaizzahce CENTER





449,435
CURRENT POPULATION



36.6
MEDIAN AGE







\* Data from Costar





# **RETAIL AERIAL**





# **SITE PLAN**

| 1  | US RENAL CARE          | 9,340 SF  |
|----|------------------------|-----------|
| 2  | AVAILABLE              | 12,381 SF |
| 3  | BEAUTY EMPIRE          | 13,156 SF |
| 4  | RODEO DENTAL           | 7,010 SF  |
| 5  | AMERICAN DELI          | 1,502 SF  |
| 6  | T-MOBILE               | 1,725 SF  |
| 7  | JUICY CRAWFISH         | 4,400 SF  |
| 8  | SHOE PALACE            | 6,127 SF  |
| 9  | PLANET FITNESS         | 20,645 SF |
| 10 | DOLLAR TREE            | 12,568 SF |
| 11 | TACO BELL              | 2,24