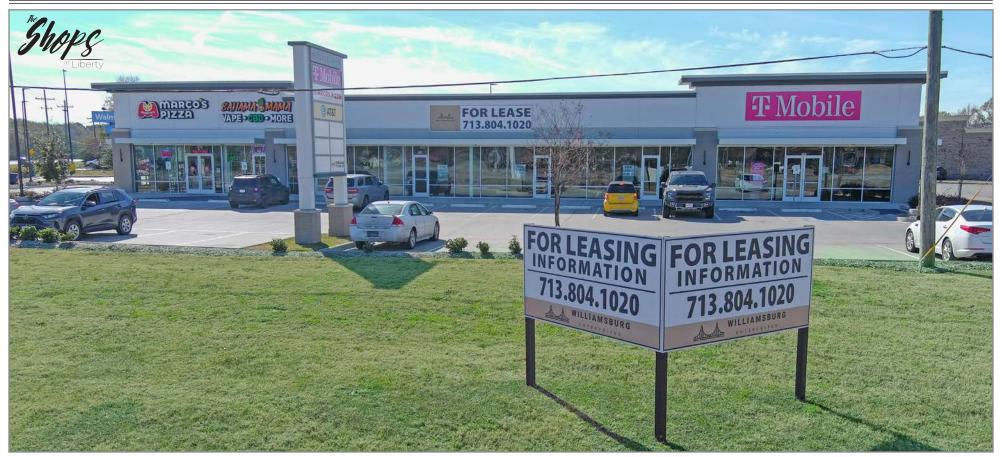

## SUPER WALMART ANCHORED SHOPPING CENTER

2139 N Hwy 146 Liberty, TX 77575







67,415

RETAIL **TRADE** AREA



\$54,016

MEDIAN INCOME



37.1

MEDIAN AGE



\$163K

MEDIAN HOME VALUE

\* Data from Liberty County City-Data.com

713.804.1011 ml@williamsburgent.com **KHALED SALEM** 

713.804.1020

ks@williamsburgent.com





\* Data from Liberty County City-Data.com



## **RETAIL** AERIAL





## **SITE PLAN**





## **AERIAL**





# **PHOTOS**











# **DEMOGRAPHICS**



| POPULATION                 |          |
|----------------------------|----------|
| 2010 Population            | 8,397    |
| 2022 Population            | 9,447    |
| 2027 Population Projection | 9,919    |
| Median Age                 | 37.1     |
|                            |          |
| INCOME                     |          |
| Average HH Income          | \$83,939 |
| Median HH Income           | \$60,962 |
| Per Capita                 | \$30,936 |
|                            |          |
|                            |          |
| RACE & ETHNICITY           |          |
| White                      | 61.13%   |
| Black/African American     | 15.02%   |
| American Indian/Alaskan    | 0.31%    |
| Asian                      | 0.59%    |
| Native Haw