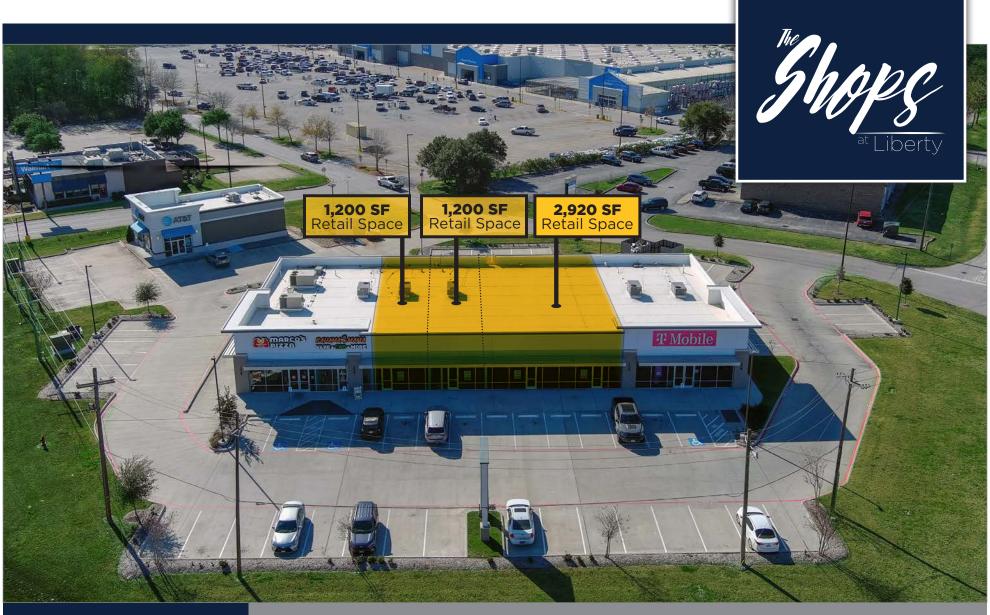

## SUPER WALMART ANCHORED SHOPPING CENTER

2139 N Hwy 146 Liberty, TX 77575







67,415

RETAIL **TRADE** AREA



\$54,016

MEDIAN INCOME



37.1

MEDIAN AGE



\$163K

MEDIAN HOME VALUE

\* Data from Liberty County City-Data.com

713.804.1011 ml@williamsburgent.com **KHALED SALEM** 

713.804.1020

ks@williamsburgent.com





\* Data from Liberty County City-Data.com



## **RETAIL** AERIAL





## **SITE PLAN**





## **AERIAL**





# **PHOTOS**











# **DEMOGRAPHICS**



| POPULATION                 |          |
|----------------------------|----------|
| 2010 Population            | 8,397    |
| 2022 Population            | 9,447    |
| 2027 Population Projection | 9,919    |
| Median Age                 | 37.1     |
|                            |          |
| INCOME