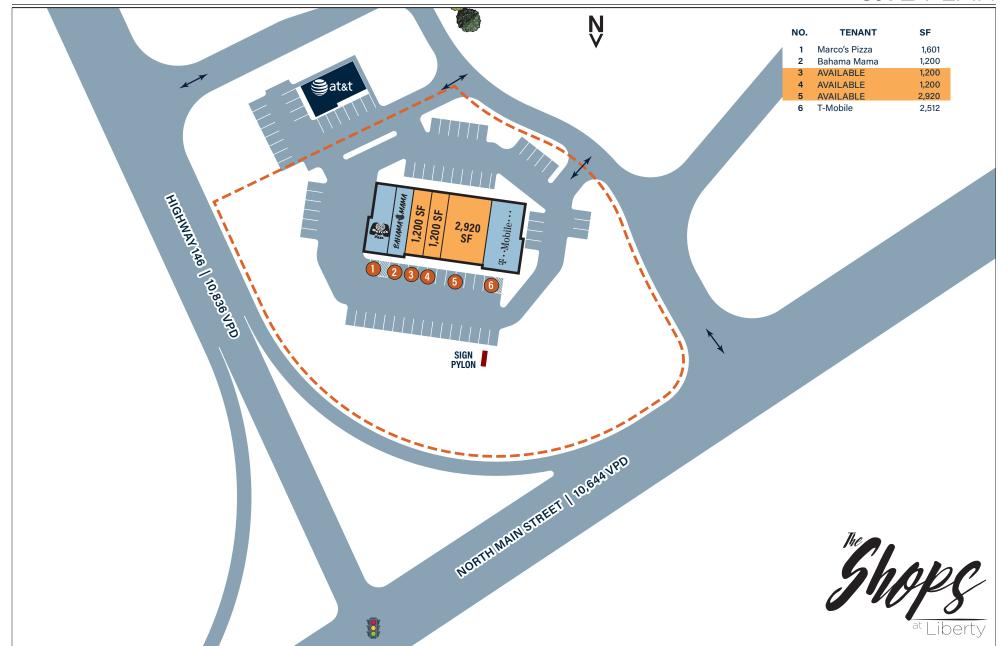

## SUPER WALMART ANCHORED SHOPPING CENTER

2139 N Hwy 146 Liberty, TX 77575







67,415

RETAIL **TRADE** AREA



\$54,016

MEDIAN INCOME



37.1

MEDIAN AGE



\$163K

MEDIAN HOME VALUE

\* Data from Liberty County City-Data.com

713.804.1011 ml@williamsburgent.com **KHALED SALEM** 

713.804.1020

ks@williamsburgent.com





\* Data from Liberty County City-Data.com



## **RETAIL** AERIAL





## **SITE PLAN**





## **AERIAL**





# **PHOTOS**











# **DEMOGRAPHICS**



| POPULATION                 |          |
|----------------------------|----------|
| 2010 Population            | 8,397    |
| 2022 Population            | 9,447    |
| 2027 Population Projection | 9,919    |
| Median Age                 | 37.1     |
|                            |          |
| INCOME                     |          |
| Average HH Income          | \$83,939 |
| Median HH Income           | \$60,962 |
| Per Capita                 | \$30,936 |
|                            |          |
|                            |          |
| RACE & ETHNICITY           |          |
| White                      | 61.13%   |
| Black/African American     | 15.02%   |
| American Indian/Alaskan    | 0.31%    |
| Asian