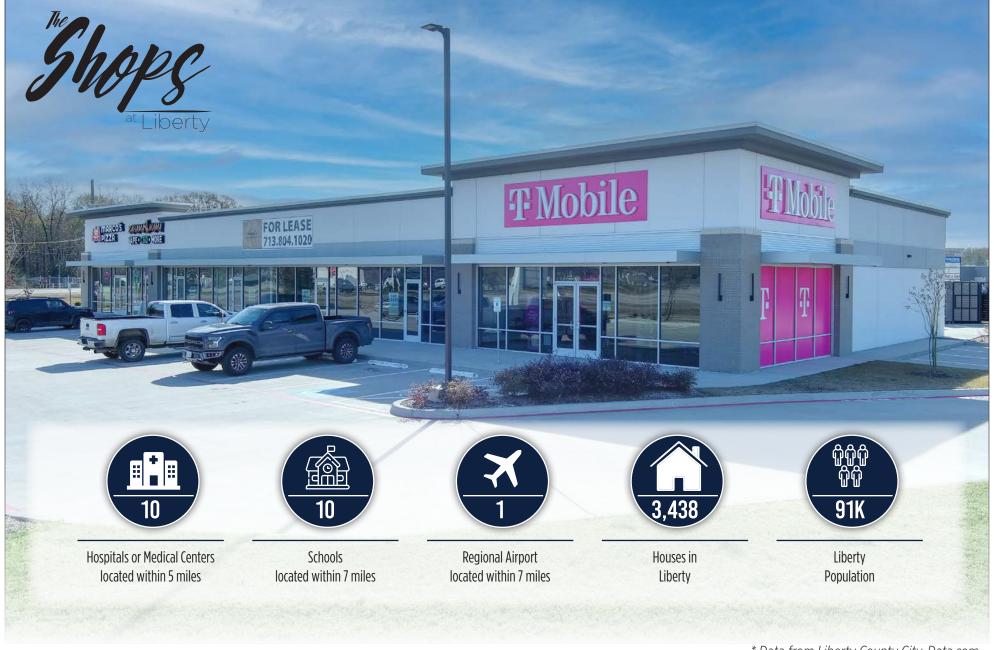

# **PHOTOS**

## SUPER WALMART ANCHORED SHOPPING CENTER

2139 N Hwy 146 Liberty, TX 77575

67,415

RETAIL **TRADE** AREA

\$54,016

MEDIAN INCOME

37.1

MEDIAN AGE

\$163K

MEDIAN HOME VALUE

\* Data from Liberty County City-Data.com

713.804.1011 ml@williamsburgent.com **KHALED SALEM** 

713.804.1020

ks@williamsburgent.com

\* Data from Liberty County City-Data.com