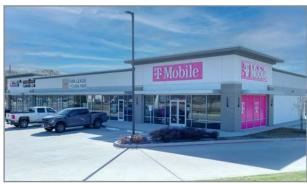

## SUPER WALMART ANCHORED SHOPPING CENTER

2139 N Hwy 146 Liberty, TX 77575







67,415

RETAIL **TRADE** AREA



\$54,016

MEDIAN INCOME



37.1

MEDIAN AGE



\$163K

MEDIAN HOME VALUE

\* Data from Liberty County City-Data.com

713.804.1011 ml@williamsburgent.com **KHALED SALEM** 

713.804.1020

ks@williamsburgent.com





\* Data from Liberty County City-Data.com



## **RETAIL** AERIAL





## **SITE PLAN**





## **AERIAL**





# **PHOTOS**











# **DEMOGRAPHICS**



| POPULATION                 |          |
|----------------------------|----------|
| 2010 Population            | 8,397    |
| 2022 Population            | 9,447    |
| 2027 Population Projection | 9,919    |
| Median Age                 | 37.1     |
|                            |          |
| INCOME                     |          |
| Average HH Income          | \$83,939 |
| Median HH Income           | \$60,962 |
| Per Capita                 | \$30,936 |
|                            |          |
|                            |          |
| RACE & ETHNICITY           |          |
| White                      | 61.13%   |
| Black/African American     | 15.02%   |
| American Indian/Alaskan    | 0.31%    |
| Asian                      | 0.59%    |
| Native Hawaiian/