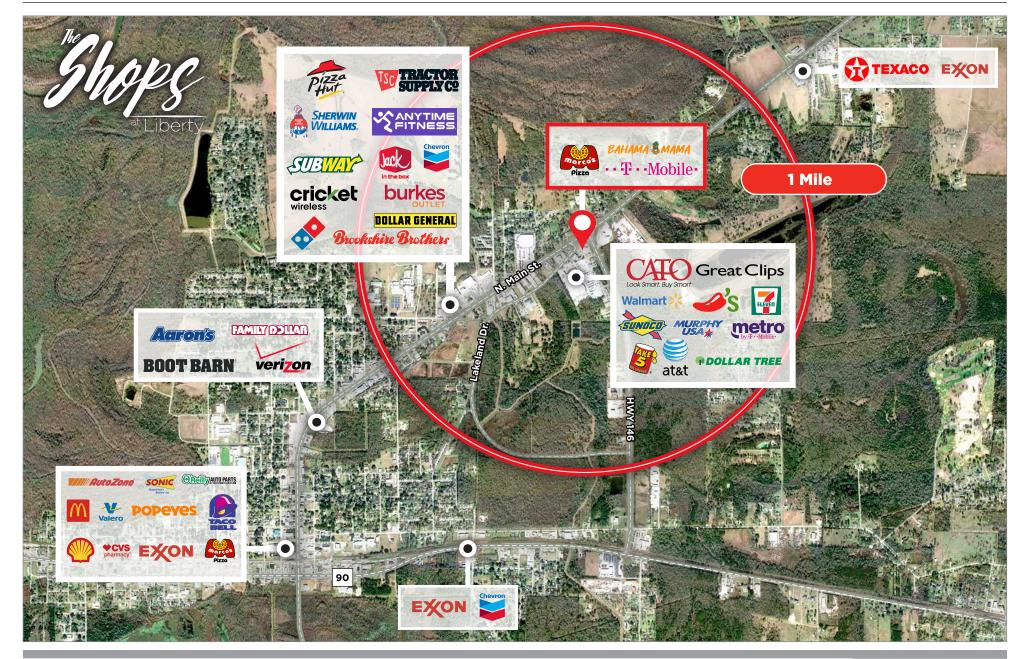

## SUPER WALMART ANCHORED SHOPPING CENTER

2139 N Hwy 146 Liberty, TX 77575







67,415

RETAIL **TRADE** AREA



\$54,016

MEDIAN INCOME



37.1

MEDIAN AGE



\$163K

MEDIAN HOME VALUE

\* Data from Liberty County City-Data.com

713.804.1011 ml@williamsburgent.com **KHALED SALEM** 

713.804.1020

ks@williamsburgent.com





\* Data from Liberty County City-Data.com



## **RETAIL** AERIAL





## **SITE PLAN**





## **AERIAL**





# **PHOTOS**











# **DEMOGRAPHICS**



| POPULATION                 |          |
|----------------------------|----------|
| 2010 Population            | 8,397    |
| 2022 Population            | 9,447    |
| 2027 Population Projection | 9,919    |
| Median Age                 | 37.1     |
|                            |          |
| INCOME                     |          |
| Average HH Income          | \$83,939 |
| Median HH Income           | \$60,962 |
| Per Capita                 | \$30,936 |
|                            |          |
|                            |          |
| RACE & ETHNICITY           |          |
| White                      | 61.13%   |
| Black/African American     | 15.02%   |
| American Indian/Alaskan    | 0.31%