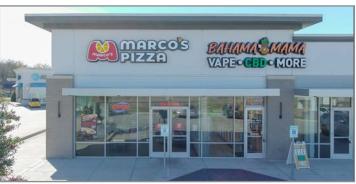

## SUPER WALMART ANCHORED SHOPPING CENTER

2139 N Hwy 146 Liberty, TX 77575







67,415

RETAIL **TRADE** AREA



\$54,016

MEDIAN INCOME



37.1

MEDIAN AGE



\$163K

MEDIAN HOME VALUE

\* Data from Liberty County City-Data.com

713.804.1011 ml@williamsburgent.com **KHALED SALEM** 

713.804.1020

ks@williamsburgent.com





\* Data from Liberty County City-Data.com



## **RETAIL** AERIAL





## **SITE PLAN**





## **AERIAL**





# **PHOTOS**











# **DEMOGRAPHICS**



| POPULATION                 |          |
|----------------------------|----------|
| 2010 Population            | 8,397    |
| 2022 Population            | 9,447    |
| 2027 Population Projection | 9,919    |
| Median Age                 | 37.1     |
|                            |          |
| INCOME                     |          |
| Average HH Income          | \$83,939 |
| Median HH Income           | \$60,962 |
| Per Capita                 | \$30,936 |
|                            |          |
|                            |          |
| RACE & ETHNICITY           |          |
| White                      | 61.13%   |
| Black/African American     | 15.02%   |
| American Indian/Alaskan    | 0.31%    |
| Asian                      | 0.59%    |
| Native Hawaiia