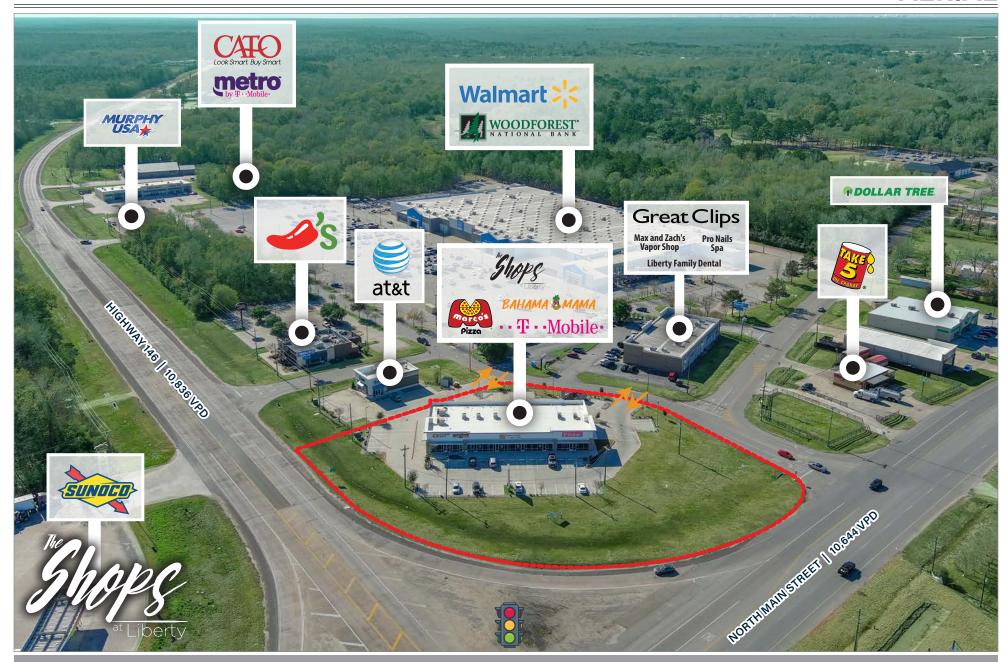

## SUPER WALMART ANCHORED SHOPPING CENTER

2139 N Hwy 146 Liberty, TX 77575







67,415

RETAIL **TRADE** AREA



\$54,016

MEDIAN INCOME



37.1

MEDIAN AGE



\$163K

MEDIAN HOME VALUE

\* Data from Liberty County City-Data.com

713.804.1011 ml@williamsburgent.com **KHALED SALEM** 

713.804.1020

ks@williamsburgent.com





\* Data from Liberty County City-Data.com



## **RETAIL** AERIAL





## **SITE PLAN**





## **AERIAL**





# **PHOTOS**











# **DEMOGRAPHICS**



| POPULATION                 |          |
|----------------------------|----------|
| 2010 Population            | 8,397    |
| 2022 Population            | 9,447    |
| 2027 Population Projection | 9,919    |
| Median Age                 | 37.1     |
|                            |          |
| INCOME                     |          |
| Average HH Income          | \$83,939 |
| Median HH Income           | \$60,962 |
| Per Capita                 | \$30,936 |
|                            |          |
|                            |          |
| RACE & ETHNICITY           |          |
| White                      | 61.13%   |
| Black/African American     | 15.02%   |
| American Indian/Alaskan    | 0.31%    |
| Asian                      | 0.59%