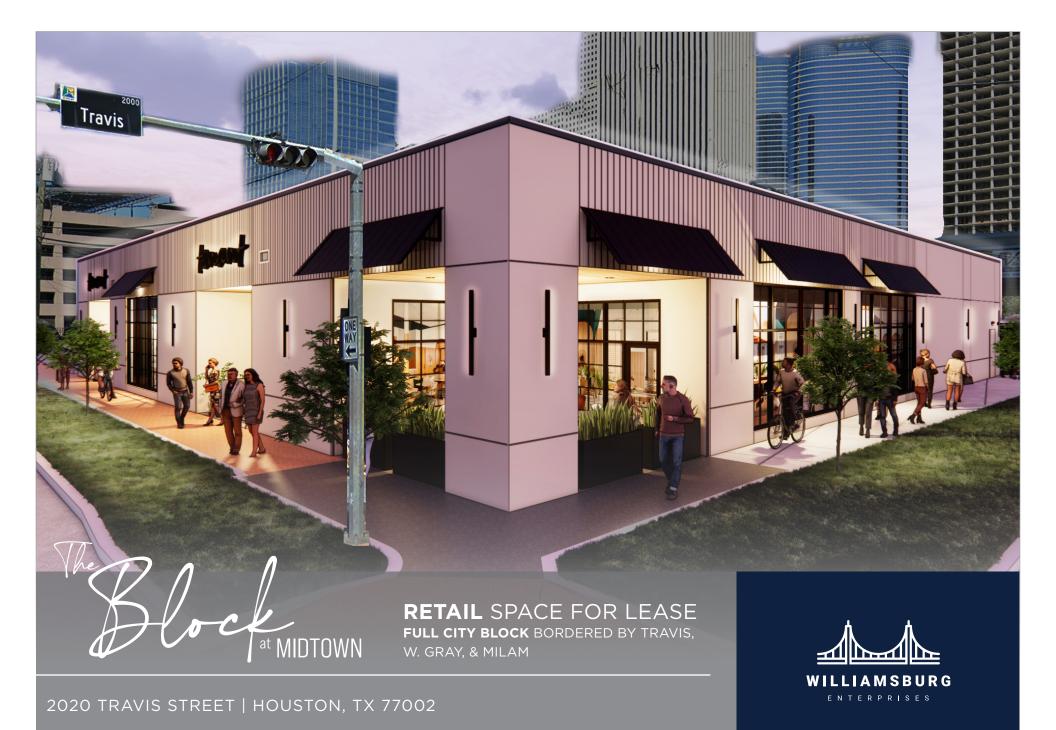

\$6.4B TOTAL CONSUMER SPENDING



93K
DAYTIME POPULATION







**37.7** MEDIAN **AGE** 

DATA FROM COSTAR





**KHALED SALEM** 713.804.1020 ks@williamsburgent.com



# **RETAIL** AERIAL







## **RESIDENTIAL** AERIAL













# **RENDERING**







# **DEMOGRAPHICS**



| POPULATION             | 1 MILE   | 3 MILES  | 5 MILES   |
|------------------------|----------|----------|-----------|
| CURRENT POPULATION     | 28,407   | 208,581  | 484,582   |
| 2010 POPULATION        | 17,954   | 164,452  | 394,410   |
| 2027 POP. PROJECTION   |          |          | 507,041   |
| POPULATION GROWTH      | 4.9%     | 2.2%     | 1.9%      |
| MEDIAN AGE             | 40.1     | 38.7     | 37.7      |
|                        |          |          | -         |
|