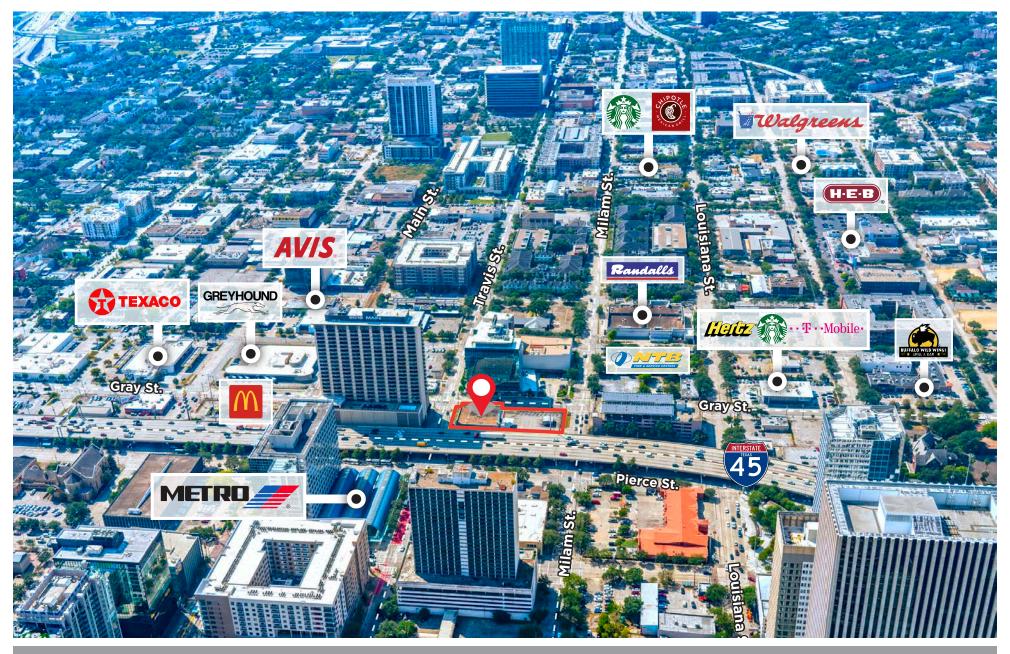

\$6.4B TOTAL CONSUMER SPENDING



93K
DAYTIME POPULATION







**37.7** MEDIAN **AGE** 

DATA FROM COSTAR





**KHALED SALEM** 713.804.1020 ks@williamsburgent.com



# **RETAIL** AERIAL







## **RESIDENTIAL** AERIAL













# **RENDERING**







# **DEMOGRAPHICS**



| POPULATION             | 1 MILE   | 3 MILES  | 5 MILES   |
|------------------------|----------|----------|-----------|
| CURRENT POPULATION     | 28,407   | 208,581  | 484,582   |
| 2010 POPULATION        | 17,954   | 164,452  | 394,410   |
| 2027 POP. PROJECTION   |          |          | 507,041   |
| POPULATION GROWTH      | 4.9%     | 2.2%     | 1.9%      |
| MEDIAN AGE             | 40.1     | 38.7     | 37.7      |
|                        |          |          | -         |
|                        |          |          |           |
| INCOME                 | 1 MILE   | 3 MILES  | 5 MILES   |
| AVERAGE HH INCOME      |          |          | \$108,160 |
| MEDIAN HH INCOME       | \$81,439 | \