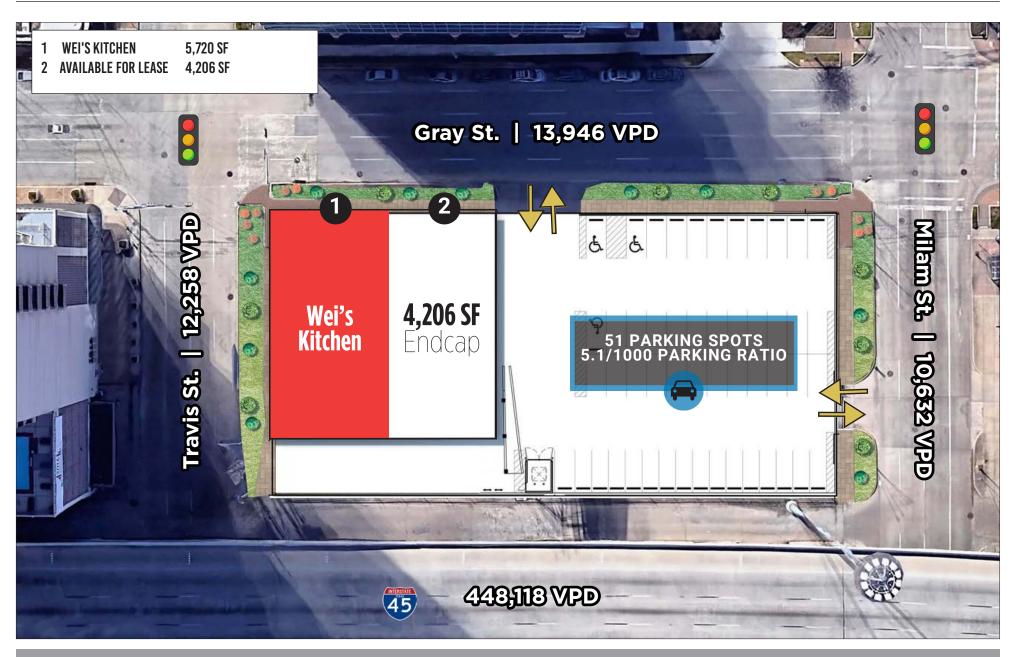

\$6.4B TOTAL CONSUMER SPENDING



93K
DAYTIME POPULATION







**37.7** MEDIAN **AGE** 

DATA FROM COSTAR





**KHALED SALEM** 713.804.1020 ks@williamsburgent.com



# **RETAIL** AERIAL







## **RESIDENTIAL** AERIAL













# **RENDERING**







# **DEMOGRAPHICS**



| POPULATION             | 1 MILE   | 3 MILES  | 5 MILES   |
|------------------------|----------|----------|-----------|
| CURRENT POPULATION     | 28,407   | 208,581  | 484,582   |
| 2010 POPULATION        | 17,954   | 164,452  | 394,410   |
| 2027 POP. PROJECTION   |          |          | 507,041   |
| POPULATION GROWTH      | 4.9%     | 2.2%     | 1.9%      |
| MEDIAN AGE             | 40.1     | 38.7     | 37.7      |
|                        |          |          | -         |
|                        |          |          |           |
| INCOME                 | 1 MILE   | 3 MILES  | 5 MILES   |
| AVERAGE HH INCOME      |          |          | \$108,160 |
| MEDIAN HH INCOME       | \$81,439 | \$79,526 | \$70,490  |
|