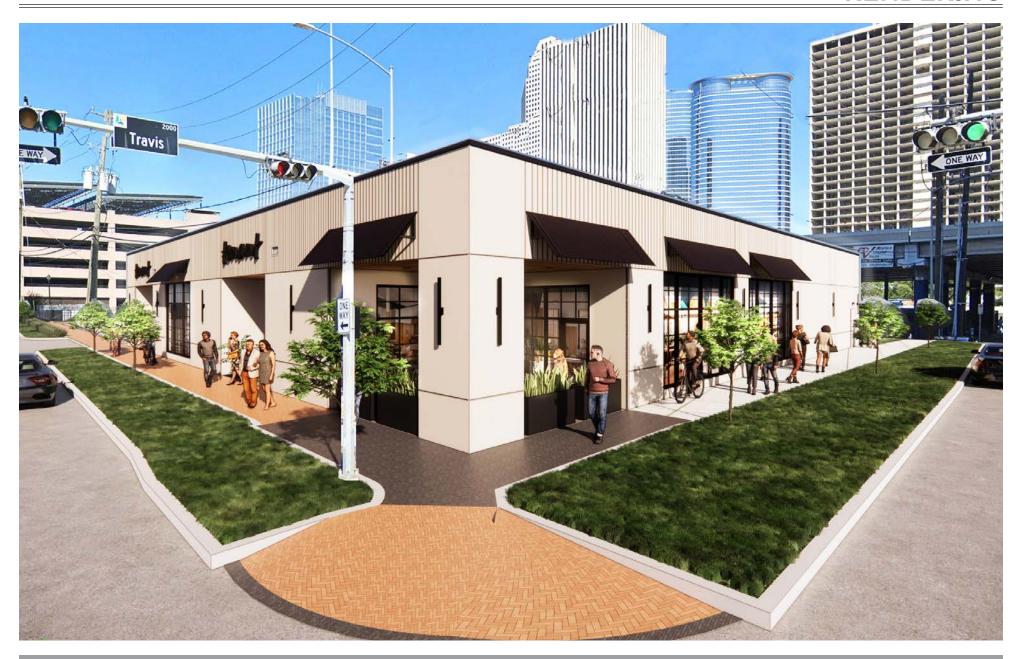

\$6.4B TOTAL CONSUMER SPENDING



93K
DAYTIME POPULATION







**37.7** MEDIAN **AGE** 

DATA FROM COSTAR





**KHALED SALEM** 713.804.1020 ks@williamsburgent.com



# **RETAIL** AERIAL







## **RESIDENTIAL** AERIAL













# **RENDERING**







# **DEMOGRAPHICS**



| POPULATION             | 1 MILE   | 3 MILES  | 5 MILES   |
|------------------------|----------|----------|-----------|
| CURRENT POPULATION     | 28,407   | 208,581  | 484,582   |
| 2010 POPULATION        | 17,954   | 164,452  | 394,410   |
| 2027 POP. PROJECTION   |          |          | 507,041   |
| POPULATION GROWTH      | 4.9%     | 2.2%     | 1.9%      |
| MEDIAN AGE             | 40.1     | 38.7     | 37.7      |
|                        |          |          | -         |
|                        |          |          |           |
| INCOME                 | 1 MILE   | 3 MILES  | 5 MILES   |
| AVERAGE HH INCOME      |          |          | \$108,160 |
| MEDIAN HH INCOME       | \$81,439 | \$79,526 | \$70,490  |
|                        | _        |