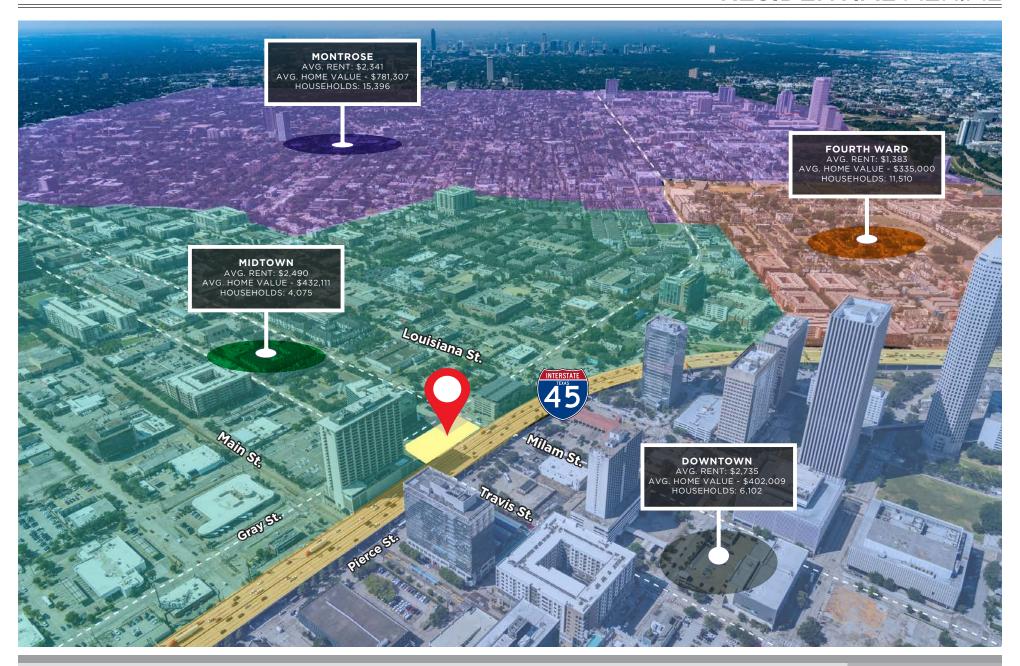

\$6.4B TOTAL CONSUMER SPENDING



93K
DAYTIME POPULATION







**37.7** MEDIAN **AGE** 

DATA FROM COSTAR





**KHALED SALEM** 713.804.1020 ks@williamsburgent.com



# **RETAIL** AERIAL







## **RESIDENTIAL** AERIAL













# **RENDERING**







# **DEMOGRAPHICS**



| POPULATION             | 1 MILE   | 3 MILES  | 5 MILES   |
|------------------------|----------|----------|-----------|
| CURRENT POPULATION     | 28,407   | 208,581  | 484,582   |
| 2010 POPULATION        | 17,954   | 164,452  | 394,410   |
| 2027 POP. PROJECTION   |          |          | 507,041   |
| POPULATION GROWTH      | 4.9%     | 2.2%     | 1.9%      |
| MEDIAN AGE             | 40.1     | 38.7     | 37.7      |
|                        |          |          | -         |
|                        |          |          |           |
| INCOME                 | 1 MILE   | 3 MILES  | 5 MILES   |
| AVERAGE HH INCOME      |          |          | \$108,160 |
| MEDIAN HH INCOME       | \$81,439 | \$79,526 | \$70,490  |
|